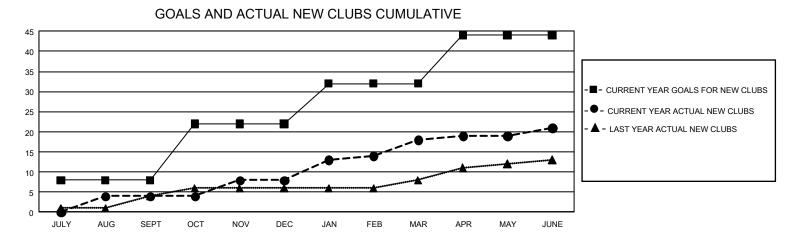

## GMT MONTHLY MEMBERSHIP PROGRESS REPORT

GMT Constitutional Area 1, Group A

REPORT DOES NOT INCLUDE CLUBS IN UNDISTRICTED AREAS.

| Clubs                 |               |           |               | Members               |                        |                         |                                                    |  |
|-----------------------|---------------|-----------|---------------|-----------------------|------------------------|-------------------------|----------------------------------------------------|--|
| RESULTS FOR 2019-2020 |               |           |               | RESULTS FOR 2019-2020 |                        |                         |                                                    |  |
| QUARTER               | NEW CLUB GOAL | NEW CLUBS | DROPPED CLUBS | QUARTER               | BER GROWTH NET<br>GOAL | MEMBER GROWTH<br>ACTUAL | DROPPED<br>MEMBERS ACTUAL<br>(including transfers) |  |
| JULY/AUG/SEPT         | 24            | 4         | 5             | JULY/AUG/SEPT         | 2,145                  | 1,281                   | 1,189                                              |  |
| OCT/NOV/DEC           | 42            | 4         | 18            | OCT/NOV/DEC           | 2,226                  | 1,124                   | 1,631                                              |  |
| JAN/FEB/MAR           | 30            | 10        | 3             | JAN/FEB/MAR           | 2,331                  | 1,218                   | 1,144                                              |  |
| APR/MAY/JUNE          | 36            | 3         | 7             | APR/MAY/JUNE          | 2,094                  | 502                     | 1,365                                              |  |