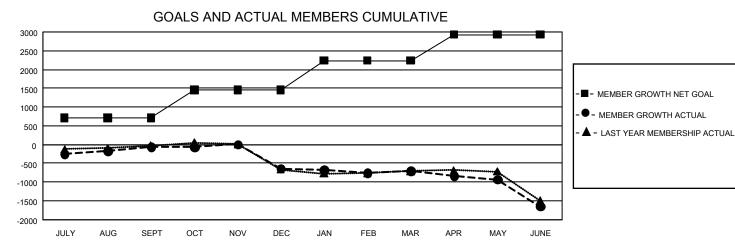

## GMT MONTHLY MEMBERSHIP PROGRESS REPORT

GMT Constitutional Area 1, Group A

REPORT DOES NOT INCLUDE CLUBS IN UNDISTRICTED AREAS.

| Clubs                 |               |           |               | Members               |                        |                         |                                                    |  |
|-----------------------|---------------|-----------|---------------|-----------------------|------------------------|-------------------------|----------------------------------------------------|--|
| RESULTS FOR 2019-2020 |               |           |               | RESULTS FOR 2019-2020 |                        |                         |                                                    |  |
| QUARTER               | NEW CLUB GOAL | NEW CLUBS | DROPPED CLUBS | QUARTER               | BER GROWTH NET<br>GOAL | MEMBER GROWTH<br>ACTUAL | DROPPED<br>MEMBERS ACTUAL<br>(including transfers) |  |
| JULY/AUG/SEPT         | 24            | 4         | 5             | JULY/AUG/SEPT         | 2,145                  | 1,281                   | 1,189                                              |  |
| OCT/NOV/DEC           | 42            | 4         | 18            | OCT/NOV/DEC           | 2,226                  | 1,124                   | 1,631                                              |  |
| JAN/FEB/MAR           | 30            | 10        | 3             | JAN/FEB/MAR           | 2,331                  | 1,218                   | 1,144                                              |  |
| APR/MAY/JUNE          | 36            | 3         | 7             | APR/MAY/JUNE          | 2,094                  | 502                     | 1,365                                              |  |